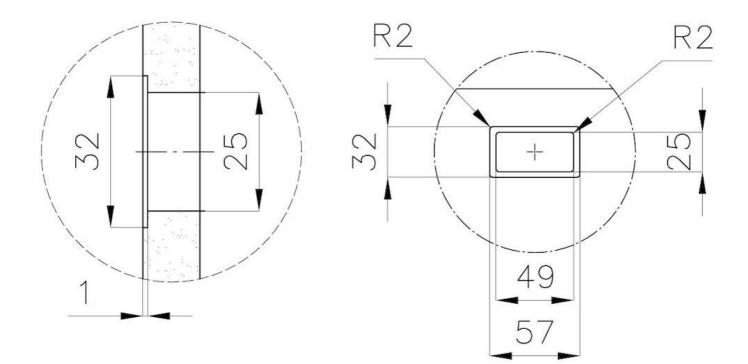

|
| Small radius                    | Bowls with squared shapes with a modern design and an increased capacity, for a minimal aesthetics connected with an extreme practicity.                                                                                                                                                                                                       |
| Perimetral overflow             | The overflow is always a security on the Foster sinks that prevents the overflow of water in case of oversights. The perimeter drain solution improves aesthetics thanks to its square and essential shape.                                                                                                                                    |

#### **TECHNICAL DATA**







### DETTAGLIO PER TROPPO PIENO / OVERFLOW DETAILS

#### GALLERY



Foster S.p.A. Via M.S. Ottone, 18-20 42041 Brescello (Reggio Emilia) - Italy

#### **OPTIONAL ACCESSORIES**



**Cestello inox** 8612 000



HPDE Chopping board 8657 001



Stainless steel plate rack 8100 201



**White basket** 8612 100



**White bowl** 8153 100

#### **RECOMMENDED PAIRINGS**



**Mixer Tap FL** 8521 000



**Mixer Tap Omega** 8497 000



Mixer Tap Omega Gun Metal 8497 856





Mixer Tap Omega Plus 8497 020

Mixer Tap Omega Plus Gun Metal 8498 856

#### **OPTIONAL AUTOMATIC WASTE FITTINGS**



Automatic waste fitting - PM 8407 113



Gun Metal automatic waste fitting -PG 8407 110