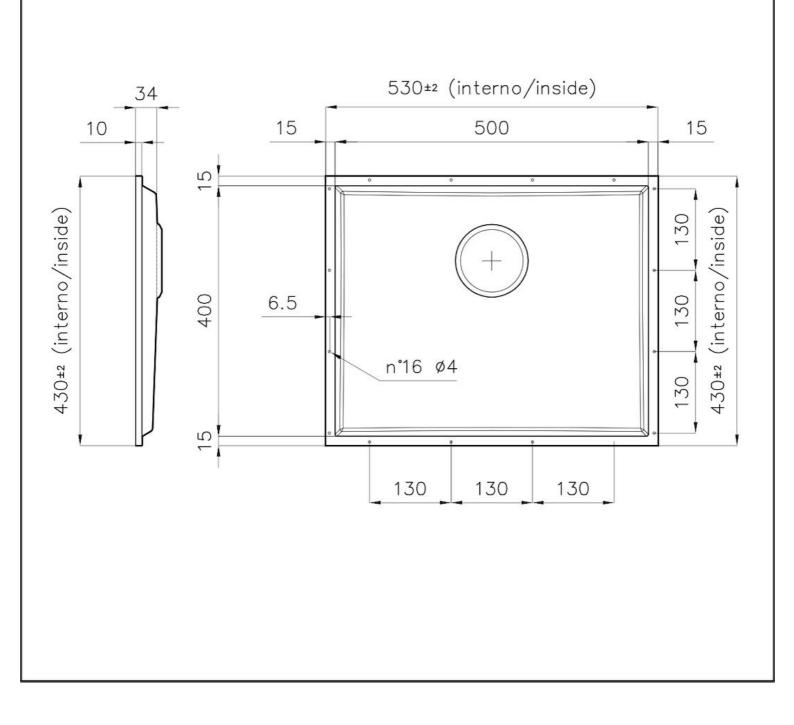

#### DETAILS

| Coloring          | Gun Metal                                                                                                |
|-------------------|----------------------------------------------------------------------------------------------------------|
| Finish            | PVD                                                                                                      |
| Material          | AISI 304 stainless steel                                                                                 |
| Texture           | Brushed in line                                                                                          |
| Dimensions        | 530x430 mm for 12 mm thick sheets                                                                        |
| Standard fittings | Drain, Foster overflow and universal corrugated pipe (for installing different overflows), Boxed packing |
| Built-in hole     | View technical data sheet                                                                                |
| Bowl dimension    | 500 x 400 mm                                                                                             |
| Number of bowls   | 1 bowl                                                                                                   |

#### **TECHNICAL DATA**