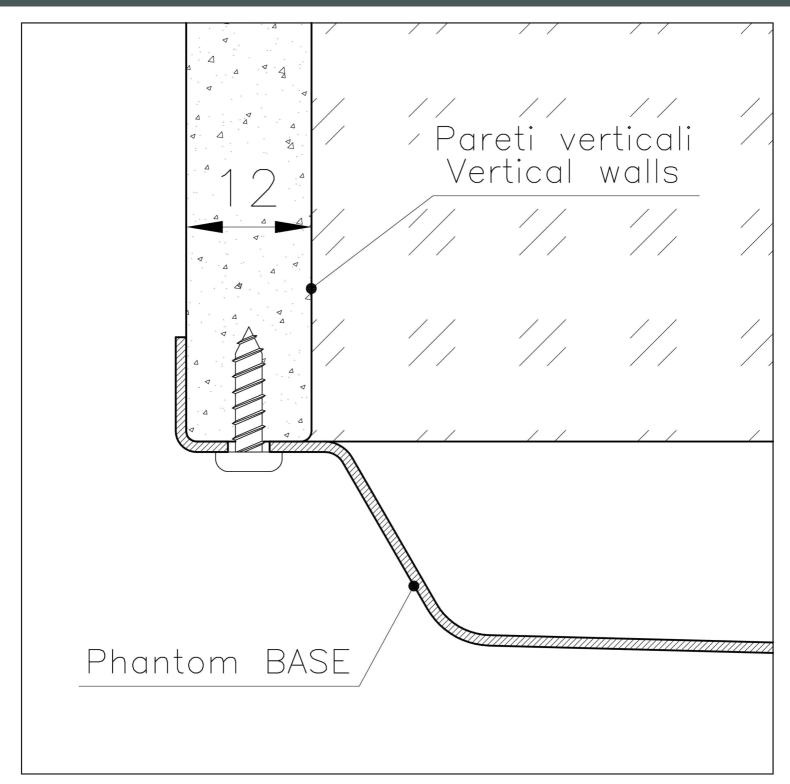

|
| Small radius                    | Bowls with squared shapes with a modern design and an increased capacity, for a minimal aesthetics connected with an extreme practicity.                                                                                                                                                                                                       |
| Perimetral overflow             | The overflow is always a security on the Foster sinks that prevents the overflow of water in case of oversights. The perimeter drain solution improves aesthetics thanks to its square and essential shape.                                                                                                                                    |

#### **TECHNICAL DATA**







### DETTAGLIO PER TROPPO PIENO / OVERFLOW DETAILS

#### GALLERY



Foster S.p.A. Via M.S. Ottone, 18-20 42041 Brescello (Reggio Emilia) - Italy

#### **OPTIONAL ACCESSORIES**



**Cestello inox** 8612 000



HPDE Chopping board 8657 001



Stainless steel plate rack 8100 201



**White basket** 8612 100



**White bowl** 8153 100

#### **RECOMMENDED PAIRINGS**



**Mixer Tap FL** 8521 000



**Mixer Tap Omega** 8497 000



Mixer Tap Omega Gun Metal 8497 856





Mixer Tap Omega Plus 8497 020

Mixer Tap Omega Plus Gun Metal 8498 856

#### **OPTIONAL AUTOMATIC WASTE FITTINGS**



Automatic waste fitting - PM 8407 113



Gun Metal automatic waste fitting -PG 8407 110