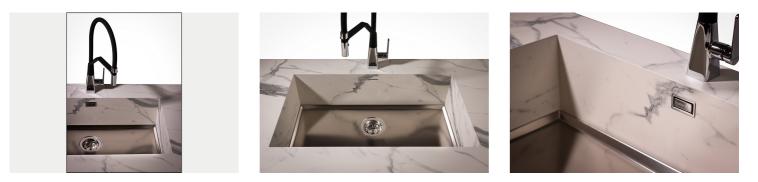

#### GALLERY

Foster S.p.A. Via M.S. Ottone, 18-20 42041 Brescello (Reggio Emilia) - Italy

### Sink Phantom Base Gun Metal

Recommended for 12mm thickness Kitchen Sinks Code: 5555 046

#### FEATURES

| Gun Metal                       | The Gun Metal finish is obtained by treating steel with a physical process called PVD (Phisical Vacuum Deposition) which deposits particles of noble metals on the surface. The result is a unique and refined aesthetic effect, and an improvement of the mechanical properties of the steel which is more resistant to impact and scratches. |
|---------------------------------|------------------------------------------------------------------------------------------------------------------------------------------------------------------------------------------------------------------------------------------------------------------------------------------------------------------------------------------------|
| PHANTOM BASE - 12 mm            | The Phantom BASE sink's bottoms are specifically engineered to be coupled with sinks made<br>out of slabs. The perimetric trough makes for a simple and perfect installation. This version of<br>Phantom BASE is meant for slabs of 12mm thickness.                                                                                            |
| PHANTOM BASE WITHOUT<br>WELDING | The steel bottom Phantom BASE solves the problem of water draining of slab sinks, because<br>the slope built into the moulded bottom ensures perfect draining. The radius and sloped profile<br>of Phantom BASE guarantee great practicality and hygiene in everyday cleaning.                                                                 |
| High thickness                  | 1mm thick steel. A significant thickness, which guarantees the maximum sturdiness and durability.                                                                                                                                                                                                                                              |
| Small radius                    | Bowls with squared shapes with a modern design and an increased capacity, for a minimal aesthetics connected with an extreme practicity.                                                                                                                                                                                                       |
| Perimetral overflow             | The overflow is always a security on the Foster sinks that prevents the overflow of water in case of oversights. The perimeter drain solution improves aesthetics thanks to its square and essential shape.                                                                                                                                    |