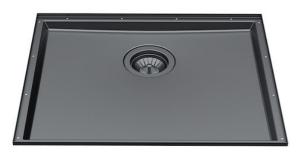

### Sink Phantom Base Gun Metal

Recommended for 12mm thickness Kitchen Sinks Code: 5555 046

#### DETAILS

| Coloring          | Gun Metal                                                                                                |
|-------------------|----------------------------------------------------------------------------------------------------------|
| Finish            | PVD                                                                                                      |
| Material          | AISI 304 stainless steel                                                                                 |
| Texture           | Brushed in line                                                                                          |
| Dimensions        | 530x430 mm for 12 mm thick sheets                                                                        |
| Standard fittings | Drain, Foster overflow and universal corrugated pipe (for installing different overflows), Boxed packing |
| Built-in hole     | View technical data sheet                                                                                |
| Bowl dimension    | 500 x 400 mm                                                                                             |
| Number of bowls   | 1 bowl                                                                                                   |